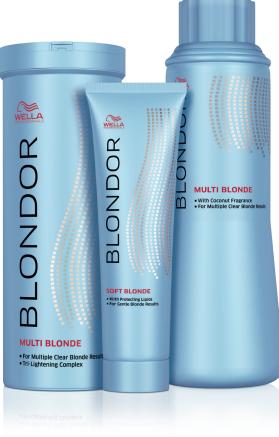

# **BLONDOR**

Premium range of lightening products for varied blonde effects. Effective and reliable lightening with up to 7 levels of lift on colored and natural hair.

#### FACTS

The BLONDOR range is the perfect choice for maximum lightening. The range contains a number of products from which to choose: BLONDOR MULTI BLONDE POWDER

 A fast and simple-to-mix powder, BLONDOR Multi Blonde Powder produces a creamier consistency for a professional application (blue).

### BLONDOR SOFT BLONDE CREAM

- Contains extract of chamomile, especially gentle on the hair and scalp (white). BLONDOR MULTI BLONDE GRANULES
- Easy-to-mix granules with coconut fragrance, ideal for all techniques (white).