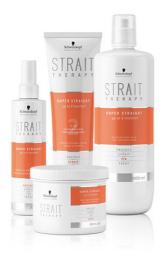

Click for more product information:

**Benefits** 

**Protection Balancer** 

**Straightening Cream** 

**Neutralizing Milk** 

**Treatment** 

#### **Protect**

- Strait Therapy Protection Balancer
- Unique preparation stage

#### Strait

- Strait Therapy Straightening Cream
- Thermo bonding smoothing phase

#### Fix

- Strait Therapy Neutralizing Milk
- Stabilises and fixes hair into place

#### **Treat**

- Strait Therapy Treatment
- Intensive conditioning, gloss sealing

### **Protection Balancer**

- Pre-treatment spray
- Balances porosity
- Even, consistent results

# **Straightening Cream**

- Silk protein complex
- Ultimate shine
- Suitable for most hair types

# **Neutralizing Milk**

Strait Therapy Neutralizing Milk fixes the hair for a perfect, straight result.

### **Treatment**

- Intensive conditioning
- Vitamin restructure complex
- Hair is stronger and healthier
- Suitable for use at home and in-salon